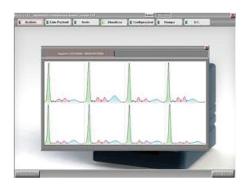

### **Technical features**

- ◆ LED light source and high gain fototransistor.
- ◆ Reading system in absorbance with self-regulation of the source bright.
- ◆ Reading media in cellulose acetate (trasparent and opaque)
- ◆ Reading media in agarose gel
- ◆ 8 reading samples at a time.
- ◆ Connection to PC via uSB
- ◆ External power supply 24v.
- ◆ Dimension: 11.6x15.6x6.3 cm (LxPxH)

#### **Software features**

- ◆ Pre-programmed Analysis: Serum proteins, Heamoglobins, Lipoproteins.
- Possibility to define addictional exams.
- ◆ Automatic processing of electrophoretic pattern.
- Possibility of correction of paths
- Personal management and printing reports.
- ◆ Report header customization
- Operating system: Microsoft windows compatible.