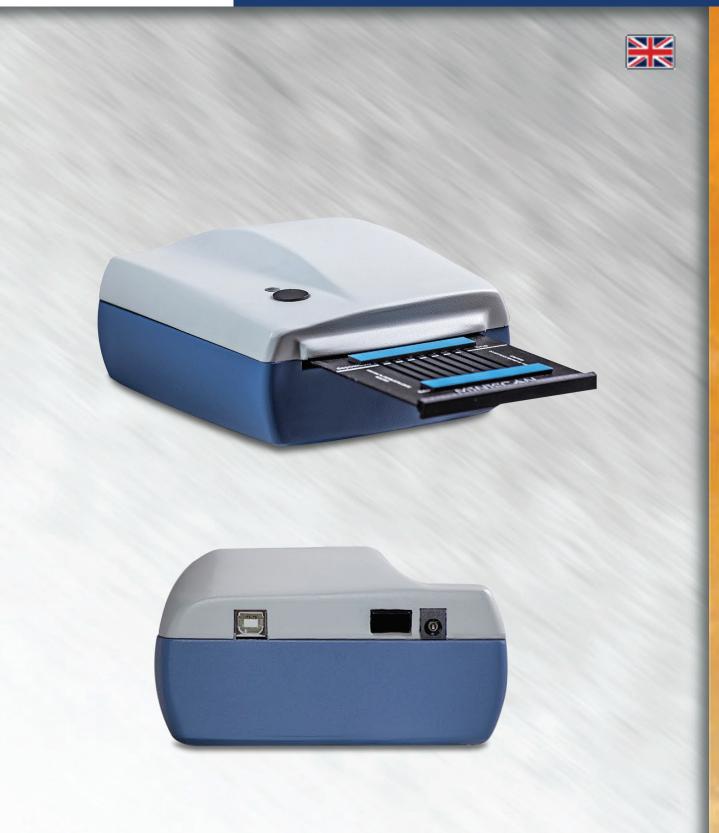

### **Technical features**

- ◆ LED light source and high gain fototransistor.
- ◆ Reading system in absorbance with self-regulation of the source bright.
- ◆ Reading media in cellulose acetate (trasparent and opaque)
- ◆ Reading media in agarose gel
- ◆ 8 reading samples at a time.
- ◆ Connection to PC via uSB
- ◆ External power supply 24v.
- ◆ Dimension: 11.6x15.6x6.3 cm (LxPxH)

#### **Software features**

- ◆ Pre-programmed Analysis: Serum proteins, Heamoglobins, Lipoproteins.
- Possibility to define addictional exams.
- ◆ Automatic processing of electrophoretic pattern.
- Possibility of correction of paths
- Personal management and printing reports.
- ◆ Report header customization
- Operating system: Microsoft windows compatible.