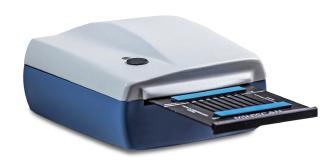

### **Technical features**

- ◆ LED light source and high gain fototransistor.
- ◆ Reading system in absorbance with self-regulation of the source bright.
- ◆ Reading media in cellulose acetate (trasparent and opaque)
- ◆ Reading media in agarose gel
- ◆ 8 reading samples at a time.
- ◆ Connection to PC via uSB
- ◆ External power supply 24v.
- ◆ Dimension: 11.6x15.6x6.3 cm (LxPxH)

#### **Software features**

- ◆ Pre-programmed Analysis: Serum proteins, Heamoglobins, Lipoproteins.
- Possibility to define addictional exams.
- ◆ Automatic processing of electrophoretic pattern.
- Possibility of correction of paths
- Personal management and printing reports.
- ◆ Report header customization
- Operating system: Microsoft windows compatible.