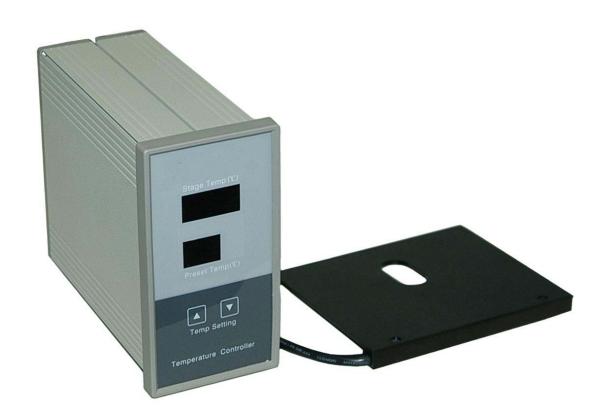

#### **OPTION**

- N831 warming plate, microprocessor controlled, digital display
- supplementary mirror
- UIS PLAN achromatic objectives

# N-831 WARMING PLATE

#### WARMING PLATE FOR N300 SERIE

- MICROPROCESSOR CONTROLLED
- DIGITAL DISPLAY
- SET TEMPERATURE RANGE UPTO 60°C
- **POWER SUPPLY 220C**

ESSE 3 Via Garibaldi 30 14022Castelnuovo D.B. (AT tel +39 011 99 27 706 fax +39 011 99 27 506 e-mail esse3@chierinet.it web : www.4ci.com