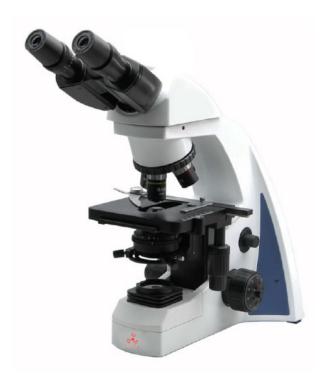

## Model N300B / N300T / N300BL / N300TL

Excellent image quality with infinitive optical system.

Comfortable operating with ergonomic structure

#### Specification:

| -            |                          |
|--------------|--------------------------|
| Eyepiece     | WF10x/20mm               |
| Objectives   | UIS SEMIPLAN Achromatic  |
| Head         | Binocular / Trinocular   |
| Illumination | Standard Halogen 6V/20W  |
|              | L version with LED light |
|              |                          |

### General specification:

- O Binocular/Trinocular Head (siedentopf) inclined 30° rotation 360° Interpupillary distance adjustment range from 48mm/75mm and dioptre adjustment ± 0.5
- O INFINITIVE SEMIPLANAR Achromatic Objectives 4x/0.10, 10x/0.25,20x/0.40, 40x/0.65 Spring ,100x/1.25 OIL spring (UIS PLANAR Achromatic objectives as option)
- O Evepiece Wide field WF10/20mm.
- O **Revolver**...nosepiece quintuple revolving with precise click-stop (the nosepiece revolver is inclined in order to facilitate the introduction of the glass slide.
- O **Stage** This large-sized Dimension 140x140mm mechanical stage with coaxial controls in vertical position Range: 50x75mm.
- O ABBE Condenser N.A: 1.25 with adjustable iris diaphragm auxiliary centering adjustable and Filter holder for 32mm.
- O **Focusing system** with coaxial coarse/fine focus system, with adjustable tension and limt stopper the minimum readings is 0.002mm 20mm.
- O Illumination System standard version with Halogen Lamp 6V 20W (L version with LED light)
  Adjustable brightness (supplementary mirror as option)
- O Power supply 100-230 V, 50/60Hz.
- O Immersion Oil Spare lamps Spare Fuse.
- O BLU Filter
- O Dust cover.
- O User Manual in English.