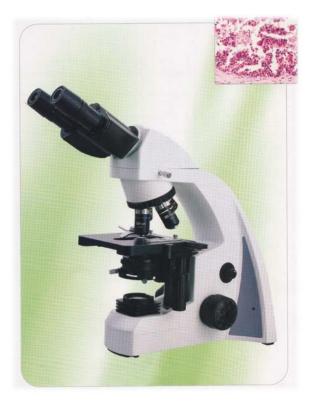

## Model N300B / N300T / N300BL / N300TL

Excellent image quality with infinitive optical system.

Comfortable operating with ergonomic structure

#### Specification:

| -            |                          |
|--------------|--------------------------|
| Eyepiece     | WF10x/20mm               |
| Objectives   | UIS SEMIPLAN Achromatic  |
| Head         | Binocular / Trinocular   |
| Illumination | Standard Halogen 6V/20W  |
|              | L version with LED light |
|              |                          |

### General specification:

- O Binocular/Trinocular Head (siedentopf) inclined 30° rotation 360° Interpupillary distance adjustment range from 48mm/75mm and dioptre adjustment ± 0.5
- O INFINITIVE SEMIPLANAR Achromatic Objectives 4x/0.10, 10x/0.25,20x/0.40, 40x/0.65 Spring ,100x/1.25 OIL spring (UIS PLANAR Achromatic objectives as option)
- O Evepiece Wide field WF10/20mm.
- O **Revolver**...nosepiece quintuple revolving with precise click-stop (the nosepiece revolver is inclined in order to facilitate the introduction of the glass slide.
- O **Stage** This large-sized Dimension 140x140mm mechanical stage with coaxial controls in vertical position Range: 50x75mm.
- O ABBE Condenser N.A: 1.25 with adjustable iris diaphragm auxiliary centering adjustable and Filter holder for 32mm.
- O **Focusing system** with coaxial coarse/fine focus system, with adjustable tension and limt stopper the minimum readings is 0.002mm 20mm.
- O Illumination System standard version with Halogen Lamp 6V 20W (L version with LED light)
  Adjustable brightness (supplementary mirror as option)
- O Power supply 100-230 V, 50/60Hz.
- O Immersion Oil Spare lamps Spare Fuse.
- O BLU Filter
- O Dust cover.
- O User Manual in English.