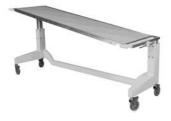

Product Data Mobile elevating and tilting stretcher

| DESCRIPTION       | Mobile table with removable, movable upward/downward and tilting patient table top                                                                                                                                                                                                                                                                                                                                                                                                                                                                                                                                            |                                                                                                   |
|-------------------|-------------------------------------------------------------------------------------------------------------------------------------------------------------------------------------------------------------------------------------------------------------------------------------------------------------------------------------------------------------------------------------------------------------------------------------------------------------------------------------------------------------------------------------------------------------------------------------------------------------------------------|---------------------------------------------------------------------------------------------------|
|                   | The stretcher is especially suitable for moving and positioning the patient during basic<br>and first aid radiological examinations.<br>The table is mounted on four independent swivelling wheels, each of which equipped with<br>brake.<br>The table top tilting angle is of +/-10° and the upward manual movement is assisted by<br>gas springs acted by a safety splitted lever. At the long sides of the table top, steel guides<br>permit the support and the fastening of the accessories. The bar of connection of the table<br>legs is placed far down so to allow to use the space under the table top at the best. |                                                                                                   |
| TECNICAL FEATURES |                                                                                                                                                                                                                                                                                                                                                                                                                                                                                                                                                                                                                               |                                                                                                   |
|                   | Table top dimensions<br>Table top — floor distance<br>Table top — tilting angle<br>Table top<br>Table top absorption<br>Max patient weight                                                                                                                                                                                                                                                                                                                                                                                                                                                                                    | 1940 x 552 mm<br>Min 725 mm / Max 1060 mm<br>± 10°<br>Laminated plastic<br>0.9 mm Al eq.<br>130kg |
| OPTION            |                                                                                                                                                                                                                                                                                                                                                                                                                                                                                                                                                                                                                               |                                                                                                   |
|                   | Foam rubber mattress<br>Compression band with ratchet<br>35x43 cm lateral cassette holder<br>Arm support<br>Flebo support<br>Fixing clamp for Arm and flebo support                                                                                                                                                                                                                                                                                                                                                                                                                                                           |                                                                                                   |
|                   |                                                                                                                                                                                                                                                                                                                                                                                                                                                                                                                                                                                                                               | EIOMEDICAL INTERNATIONAL                                                                          |