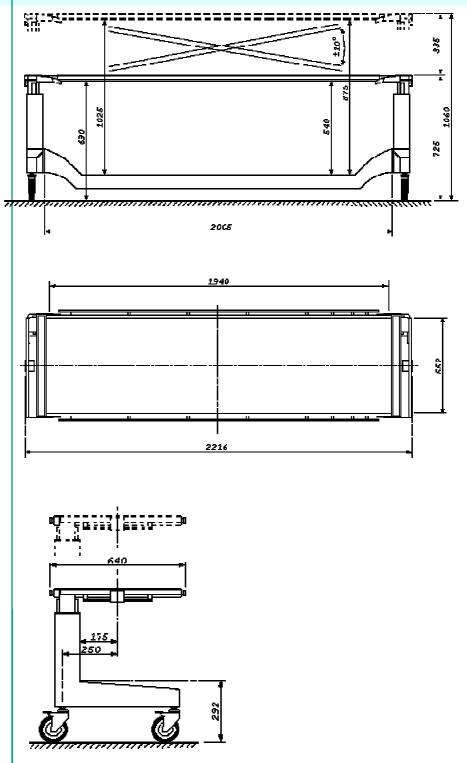

**Product Data** Mobile elevating and tilting stretcher

DIMENSIONS

<u>e 55e</u>

ESSE3 Via Garibaldi 30 14022 Castelnuovo D.B. (AT) Tel +39 011 99 27 706 BOMEDICAL INTERNATIONAL Fax +39 011 99 27 506 e-mail esse3@chierinet.it web: www.esse3-medical.com

Product Data Mobile elevating and tilting stretcher

| DESCRIPTION       | Mobile table with removable, movable upward/downward and tilting patient table top                                                                                                                                                                                                                                                                                                                                                                                                                                                                                                                                            |                                                                                                   |
|-------------------|-------------------------------------------------------------------------------------------------------------------------------------------------------------------------------------------------------------------------------------------------------------------------------------------------------------------------------------------------------------------------------------------------------------------------------------------------------------------------------------------------------------------------------------------------------------------------------------------------------------------------------|---------------------------------------------------------------------------------------------------|
|                   | The stretcher is especially suitable for moving and positioning the patient during basic<br>and first aid radiological examinations.<br>The table is mounted on four independent swivelling wheels, each of which equipped with<br>brake.<br>The table top tilting angle is of +/-10° and the upward manual movement is assisted by<br>gas springs acted by a safety splitted lever. At the long sides of the table top, steel guides<br>permit the support and the fastening of the accessories. The bar of connection of the table<br>legs is placed far down so to allow to use the space under the table top at the best. |                                                                                                   |
| TECNICAL FEATURES |                                                                                                                                                                                                                                                                                                                                                                                                                                                                                                                                                                                                                               |                                                                                                   |
|                   | Table top dimensions<br>Table top — floor distance<br>Table top — tilting angle<br>Table top<br>Table top absorption<br>Max patient weight                                                                                                                                                                                                                                                                                                                                                                                                                                                                                    | 1940 x 552 mm<br>Min 725 mm / Max 1060 mm<br>± 10°<br>Laminated plastic<br>0.9 mm Al eq.<br>130kg |
| OPTION            |                                                                                                                                                                                                                                                                                                                                                                                                                                                                                                                                                                                                                               |                                                                                                   |
|                   | Foam rubber mattress<br>Compression band with ratchet<br>35x43 cm lateral cassette holder<br>Arm support<br>Flebo support<br>Fixing clamp for Arm and flebo support                                                                                                                                                                                                                                                                                                                                                                                                                                                           |                                                                                                   |
|                   |                                                                                                                                                                                                                                                                                                                                                                                                                                                                                                                                                                                                                               | EIOMEDICAL INTERNATIONAL                                                                          |