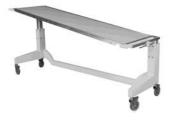

Product Data Mobile elevating and tilting stretcher

| DESCRIPTION       | Mobile table with removable, movable upward/downward and tilting patient table top                                                                                                                                                                                                                                                                                                                                                                                                                                                                                                                                            |                                                                                                   |
|-------------------|-------------------------------------------------------------------------------------------------------------------------------------------------------------------------------------------------------------------------------------------------------------------------------------------------------------------------------------------------------------------------------------------------------------------------------------------------------------------------------------------------------------------------------------------------------------------------------------------------------------------------------|---------------------------------------------------------------------------------------------------|
|                   | The stretcher is especially suitable for moving and positioning the patient during basic<br>and first aid radiological examinations.<br>The table is mounted on four independent swivelling wheels, each of which equipped with<br>brake.<br>The table top tilting angle is of +/-10° and the upward manual movement is assisted by<br>gas springs acted by a safety splitted lever. At the long sides of the table top, steel guides<br>permit the support and the fastening of the accessories. The bar of connection of the table<br>legs is placed far down so to allow to use the space under the table top at the best. |                                                                                                   |
| TECNICAL FEATURES |                                                                                                                                                                                                                                                                                                                                                                                                                                                                                                                                                                                                                               |                                                                                                   |
|                   | Table top dimensions<br>Table top — floor distance<br>Table top — tilting angle<br>Table top<br>Table top absorption<br>Max patient weight                                                                                                                                                                                                                                                                                                                                                                                                                                                                                    | 1940 x 552 mm<br>Min 725 mm / Max 1060 mm<br>± 10°<br>Laminated plastic<br>0.9 mm Al eq.<br>130kg |
| OPTION            |                                                                                                                                                                                                                                                                                                                                                                                                                                                                                                                                                                                                                               |                                                                                                   |
|                   | Foam rubber mattress<br>Compression band with ratchet<br>35x43 cm lateral cassette holder<br>Arm support<br>Flebo support<br>Fixing clamp for Arm and flebo support                                                                                                                                                                                                                                                                                                                                                                                                                                                           |                                                                                                   |
|                   |                                                                                                                                                                                                                                                                                                                                                                                                                                                                                                                                                                                                                               | EIOMEDICAL INTERNATIONAL                                                                          |