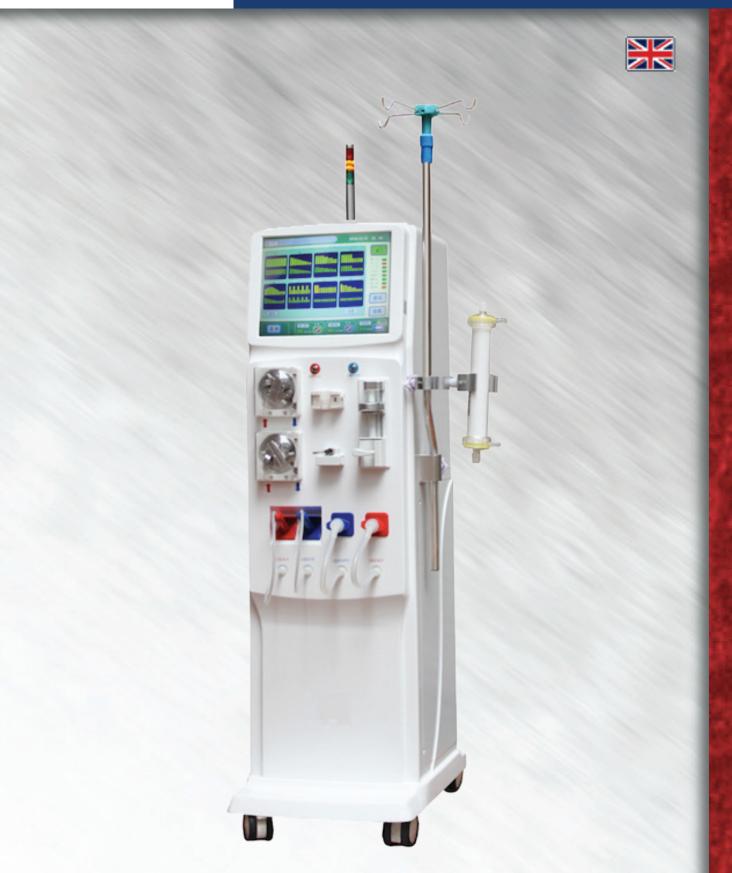

# ESFL-HD1008A

Hemodialysis Machine

# **Description**

- Endotoxin filter ensure purity of dialysate
- Compatible with most consumables
- 15 inch LCD touch screen
- Reliability
- UF control system with close volume balancing chamber.

## **OPERATION**

- 15 Inch touch screen
- Automatic disinfection system
- Convenient drainage system for waste liquid inside dialyzer and blood tubing.
- Timer function to remind the operators for next step
- Pause function